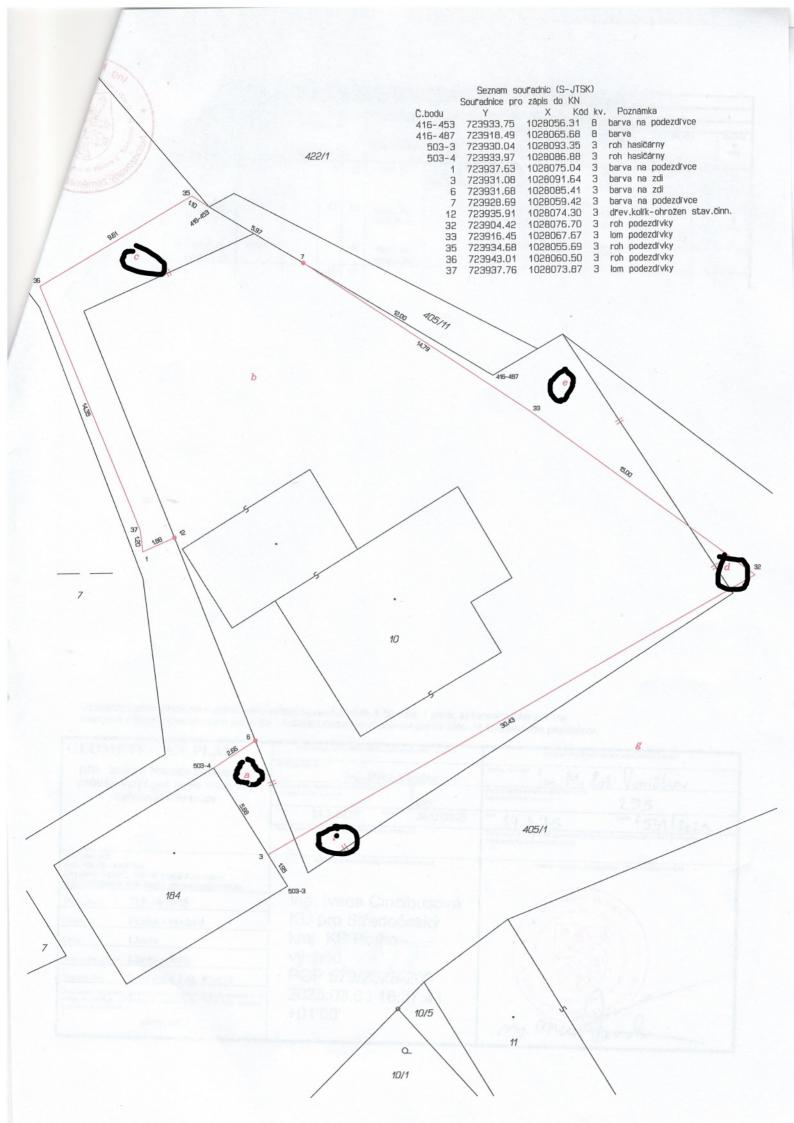

|                                     | Dosav          | adní | stav              | 1                        |                |    |                |                  |                          |                                        | Nový          | stav                       |                | 281             |              |           |                |       |
|-------------------------------------|----------------|------|-------------------|--------------------------|----------------|----|----------------|------------------|--------------------------|----------------------------------------|---------------|----------------------------|----------------|-----------------|--------------|-----------|----------------|-------|
|                                     |                |      |                   | Druh                     | Označení       |    |                |                  | Druh pozemku             | Тур                                    | Zpús.         |                            | Porovnání s    | e stavern evide | nce právník  | ch vztahi | )              |       |
| Označení<br>pozemku<br>parc. číslem | Výměra parcely |      | pozemku<br>Způsob | pozemku<br>parc, číslem  | Výměra parcely |    | Způsob využití | stavby<br>Způsob | určení<br>výměr          | Díl přechází z pozemku<br>označeného v |               | Číslo listu<br>vlastnictví | Výměra dilu    |                 | Označe<br>ni |           |                |       |
|                                     |                |      |                   |                          |                |    |                |                  |                          | katastru                               | dřivější poz. |                            |                |                 | dilu         |           |                |       |
|                                     | ha             | m    | 2                 | využití                  |                | ha | m              | 12               |                          | využiti                                |               | nemovitosti                | evidencí       |                 | ha           | n         | 1 <sup>2</sup> |       |
| st. 10                              |                | 6    | 41                | zast. pl.                | st. 10         |    | 6              | 48               | zast. pl.                | <u>č.p. 16</u>                         | 0             | st. 10                     | 103            |                 | 5            | 79        | b              |       |
|                                     |                |      |                   |                          |                |    |                |                  |                          | rod. dům                               |               | 405/1                      |                | 10001           |              |           | 69             | a+c+d |
|                                     |                |      |                   |                          |                |    |                |                  |                          |                                        |               |                            | D. S. M. C. A. | 3 100           |              | 6         | 48             |       |
| 405/1                               |                | 42   | 10                | ostat. pl.               | 405/1          |    | 42             | 03               | ostat. pl.               |                                        | 0             | 405/1                      |                | 10001           | 2.53         | 41        | 41             | g     |
|                                     |                |      |                   | ostat.kom.               |                |    |                |                  | ostat.kom.               | 1                                      |               | st. 10                     |                | 103             |              | a.d       | 62             | e+f   |
|                                     |                |      |                   |                          |                |    |                |                  |                          |                                        |               |                            |                |                 |              | 42        | 03             | an .  |
| 405/11                              |                |      | 40                | ostat. pl.<br>manip. pl. | 405/11         |    |                | 40               | ostat. pl.<br>manip. pl. |                                        | 0             |                            |                | 10001           | rossi        |           |                |       |
|                                     |                | 48   | 91                |                          |                | 1  | 48             | 91               |                          |                                        |               | 100 M 4                    |                | -               |              |           |                |       |

Zpřesnění geometrického a polohového určení pozemků podle § 50 odst. 1 písm. a) katastrálního zákona navržené v tomto geometrickém plánu lze v katastru nemovitostí provést jen na základě souhlasného prohlášení.